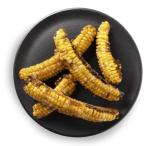

# ANCHOR CRAFTED **BATTERED SWEET CORN RIBS**

A crowd-pleasing, fun-sized form of corn on the cob. It easily be integrated into all areas of your menufrom an elevated appetizer, a trade-up side option or added as an entrée.