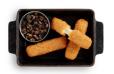

# ANCHOR BATTERED CHEESE STICKS

Anchor Battered Cheese Sticks are perfect for dipping.