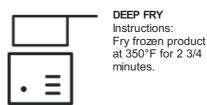

# **PREPARATION**

GENERAL CAUTIONS:
CAUTION: ICE CRYSTALS ON FROZEN
FOOD CAN CAUSE SPATTERING WHEN
ADDED TO HOT OIL. ADD PRODUCT
CAREFULLY. PRODUCT MUST BE
FULLY COOKED. DO NOT ALLOW
PRODUCT TO THAW. NOT DESIGNED
FOR MICROWAVE
PREPARATION.CAUTION: PRODUCT
WILL BE HOT.