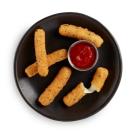

# ANCHOR SIGNATURE ITALIAN BREADED CHEESE STICKS

Cheese sticks coated in an Italian-seasoned breading.